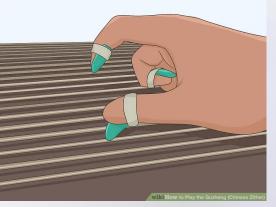

#### New members will learn

How to wear Guzheng nails

Playing techniques

Senior member guiding a junior patiently during section practice.