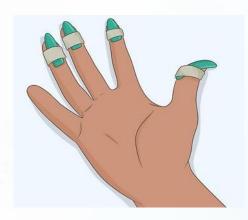

#### New members will learn

How to wear Guzheng nails

Playing techniques

Senior member guiding a junior patiently during section practice.