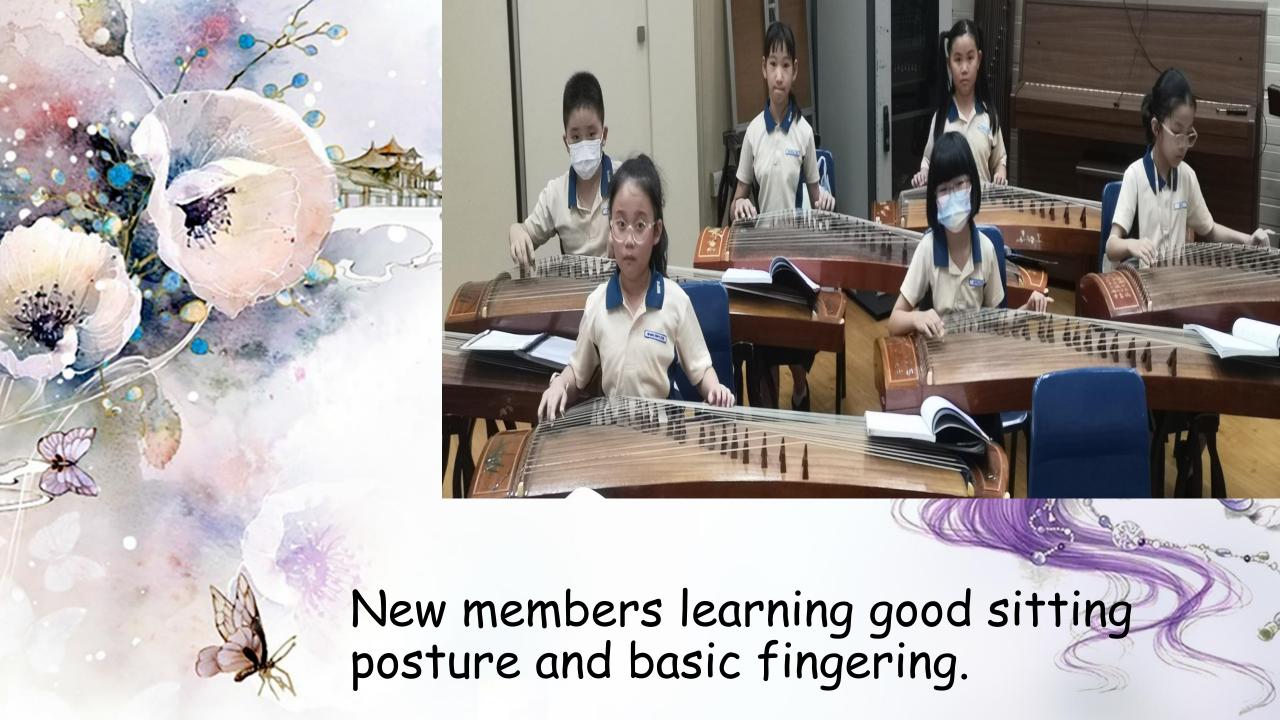

#### New members will learn

How to wear Guzheng nails

Playing techniques

Senior member guiding a junior patiently during section practice.