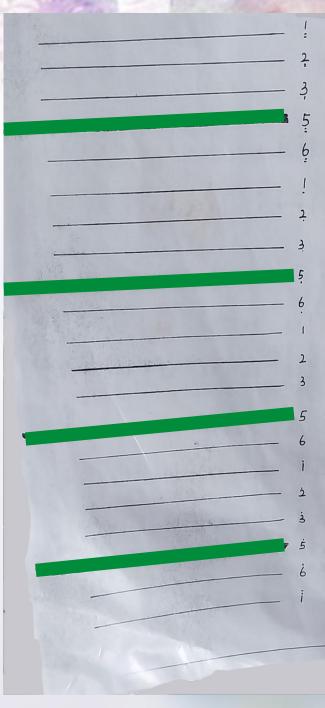

### Guzheng Music Score

 $1 = C \frac{4}{4}$ 

 $\begin{bmatrix} 0 & 0 & \underline{0} & \underline{\dot{3}} & \underline{\dot{2}} & \underline{\dot{1}} & | & \underline{6} & \underline{\dot{5}} & \underline{\dot{6}} & \underline{\dot{1}} & \underline{\dot{2}} & \cdot & \underline{\dot{1}} & | & \underline{\dot{3}} & \underline{\dot{3}} & \underline{\dot{2}} & \underline{\dot{1}} & \underline{\dot{3}} & \underline{\dot{2}} & \underline{\dot{1}} & | & \underline{6} & \underline{5} & \underline{6} & \underline{\dot{1}} & \underline{\dot{2}} & \underline{\dot{1}} & \underline{\dot{5}} & \underline{\dot{3}}_{\%} \end{bmatrix}$ 

 $\dot{3}_{\circ}$  -  $\underline{0}$   $\dot{3}$   $\dot{2}$   $\dot{1}$  |  $\underline{6}$   $\underline{5}$   $\underline{6}$   $\dot{1}$   $\dot{2}$  ·  $\underline{\dot{1}}$  |  $\dot{2}$   $\dot{1}$   $\dot{5}$   $\dot{3}$   $\dot{2}$   $\dot{1}$   $\dot{3}$  |  $\dot{2}$   $\dot{1}$   $\dot{5}$   $\dot{3}$   $\dot{2}$   $\dot{1}$   $\underline{6}$   $\underline{5}$  |