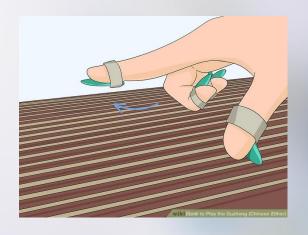

#### New members will learn

How to wear Guzheng nails

Playing techniques

Senior member guiding a junior patiently during section practice.