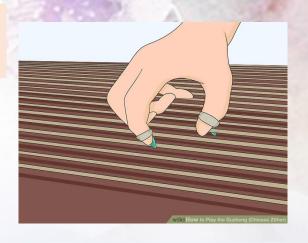

#### New members will learn

How to wear Guzheng nails

Playing techniques

Senior member guiding a junior patiently during section practice.