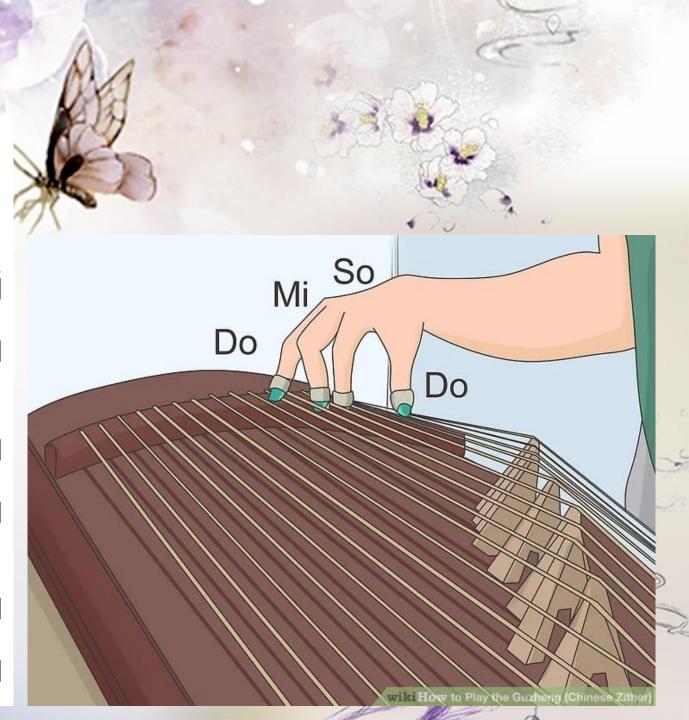

Guzheng is tuned to a pentatonic scale; the 21-string Guzheng has four complete octaves.

Beginners can easily identify So, or G notes using the green string, which are represented by number 5.

| Number | Music Scale | Letter |
|--------|-------------|--------|
| 1      | Do          | С      |
| 2      | Re          | D      |
| 3      | Mi          | E      |
| 5      | So          | G      |
| 6      | La          | Α      |