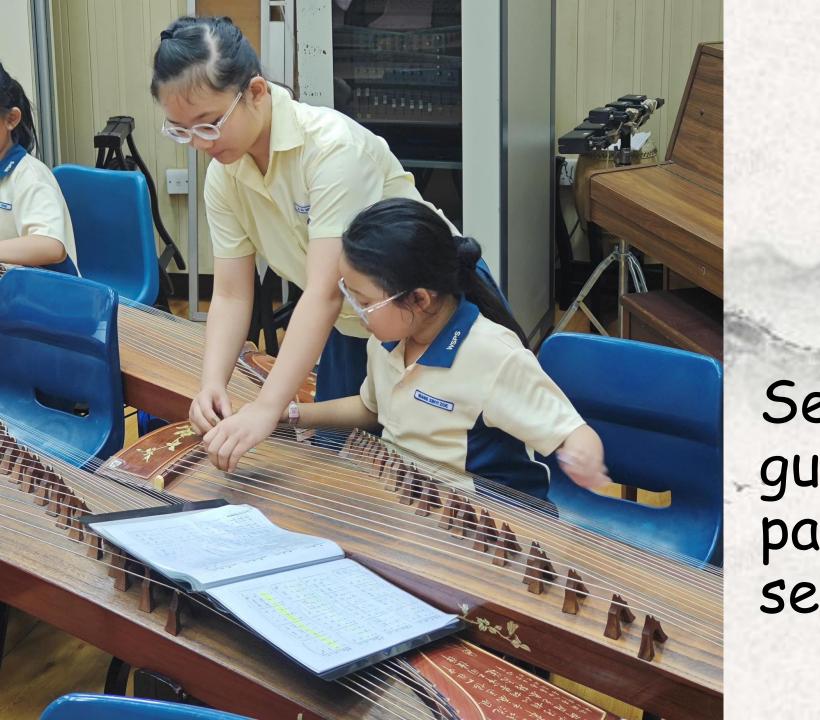

#### New members will learn

How to wear Guzheng nails

Playing techniques

Senior member guiding a junior patiently during section practice.